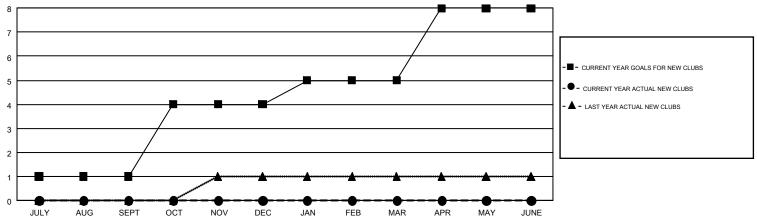

## GMT MONTHLY MEMBERSHIP PROGRESS REPORT

Results as of: 1/31/2019

Multiple District 31

LOCATION: NORTH CAROLINA

GMT: CARLTON LLOYD

GMT CA 1



## GOALS AND ACTUAL NEW CLUBS CUMULATIVE





| DROPPED CLUBS: 8     |           | 111 CLUBS OF 290 ADDED 1 OR MORE<br>NEW MEMBERS | GENDER DISTRIBUTION  MALE 3,992 (69.47%) |                |       |
|----------------------|-----------|-------------------------------------------------|------------------------------------------|----------------|-------|
| DROPPED MEMBERS      |           |                                                 | FEMALE                                   | 1,754 (30.53%) |       |
| DECEASED             | 60        | CLICK HERE FOR CUMULATIVE                       | TOTAL FAMILY UNIT MEMBERS                |                | 1,232 |
| CLUB CANCELLED OTHER | 34<br>330 | MEMBERSHIP DATA                                 | FAMILY MEMBERS PAYING HALF 630 DUES      |                | 630   |
| TOTAL