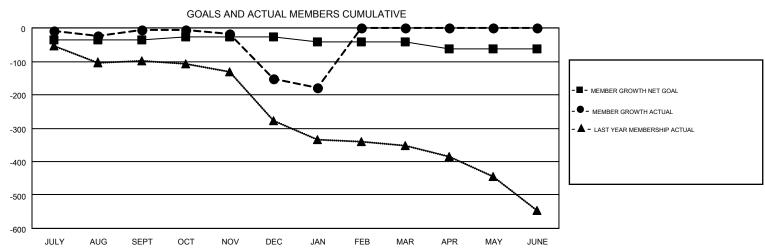

## GMT MONTHLY MEMBERSHIP PROGRESS REPORT

Results as of: 1/31/2019

Multiple District 31

LOCATION: NORTH CAROLINA

GMT: CARLTON LLOYD

GMT CA 1



## GOALS AND ACTUAL NEW CLUBS CUMULATIVE





| DROPPED CLUBS: 8     |           | 111 CLUBS OF 290 ADDED 1 OR MORE<br>NEW MEMBERS | GENDER DISTRIBUTION  MALE 3,992 (69.47%) |                |       |
|----------------------|-----------|-------------------------------------------------|------------------------------------------|----------------|-------|
| DROPPED MEMBERS      |           |                                                 | FEMALE                                   | 1,754 (30.53%) |       |
| DECEASED             | 60        | CLICK HERE FOR CUMULATIVE                       | TOTAL FAMILY UNIT MEMBERS                |                | 1,232 |
| CLUB CANCELLED OTHER | 34<br>330 | MEMBERSHIP DATA                                 | FAMILY MEMBERS PAYING HALF 630 DUES      |                | 630   |
| TOTAL