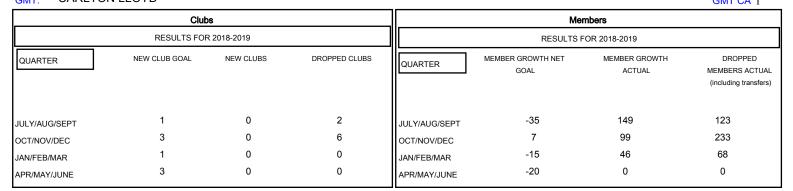

## GMT MONTHLY MEMBERSHIP PROGRESS REPORT

Results as of: 1/31/2019

Multiple District 31

LOCATION: NORTH CAROLINA

GMT: CARLTON LLOYD

GMT CA 1



## GOALS AND ACTUAL NEW CLUBS CUMULATIVE





| DROPPED CLUBS: 8     |           | 111 CLUBS OF 290 ADDED 1 OR MORE<br>NEW MEMBERS | GENDER DISTRIBUTION  MALE 3,992 (69.47%) |                |       |
|----------------------|-----------|-------------------------------------------------|------------------------------------------|----------------|-------|
| DROPPED MEMBERS      |           |                                                 | FEMALE                                   | 1,754 (30.53%) |       |
| DECEASED             | 60        | CLICK HERE FOR CUMULATIVE                       | TOTAL FAMILY UNIT MEMBERS                |                | 1,232 |
| CLUB CANCELLED OTHER | 34<br>330 | MEMBERSHIP DATA                                 | FAMILY MEMBERS PAYING HALF 630 DUES      |